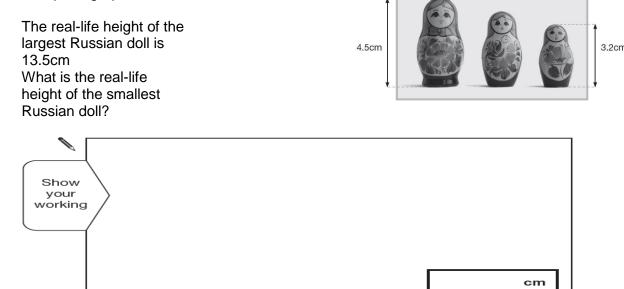

## **CHALLENGE GDS QUESTIONS:**

**Q4** This photograph shows three Russian dolls.