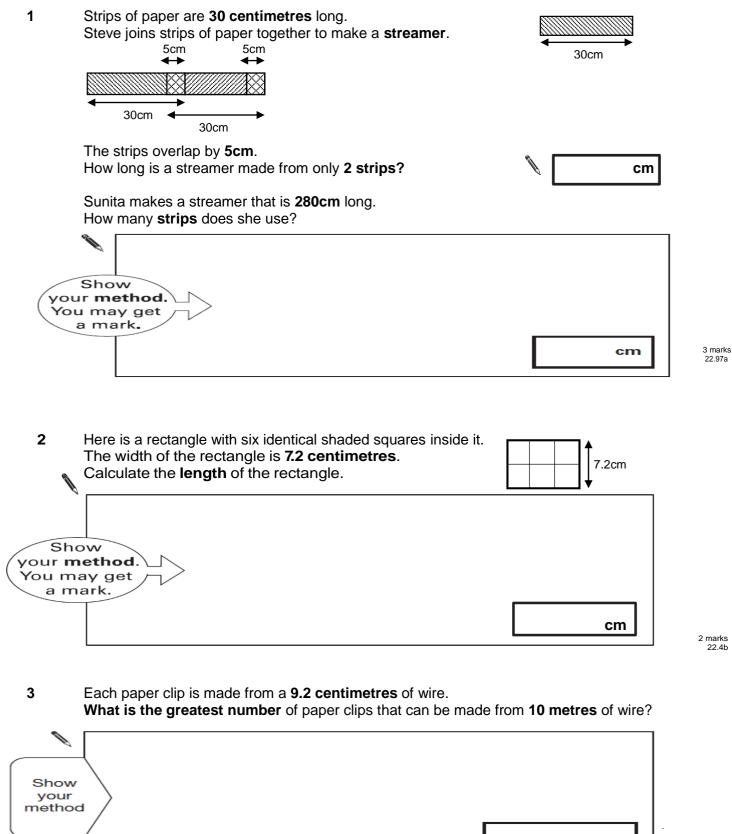

2 marks 22 98b

2 marks 24.9a

cm

7 Every **100g** of brown bread contains **6g** of fibre. A loaf of bread weighs 800g and has 20 equal slices. How much fibre is there in one slice? Show your **method**. You may get a mark. g 2 marks 24.4b 8 A box contains 220 matches and weighs 45 grams. The empty box weighs 12 grams. A. Calculate the weight of one match. Show your **method**. You may get a mark. g 2marks 25.5b 9 Four large circles and five small circles fit exactly inside this rectangle. The diameter of a large circle is 17.5 centimetres. ? 17.5 cm

Calculate the **diameter** of a small circle.

2 marks 25.6b Joe has two strips of card. Each strip is 36 centimetres long. One strip is divided into three equal parts.

The other strip is divided into four equal parts.