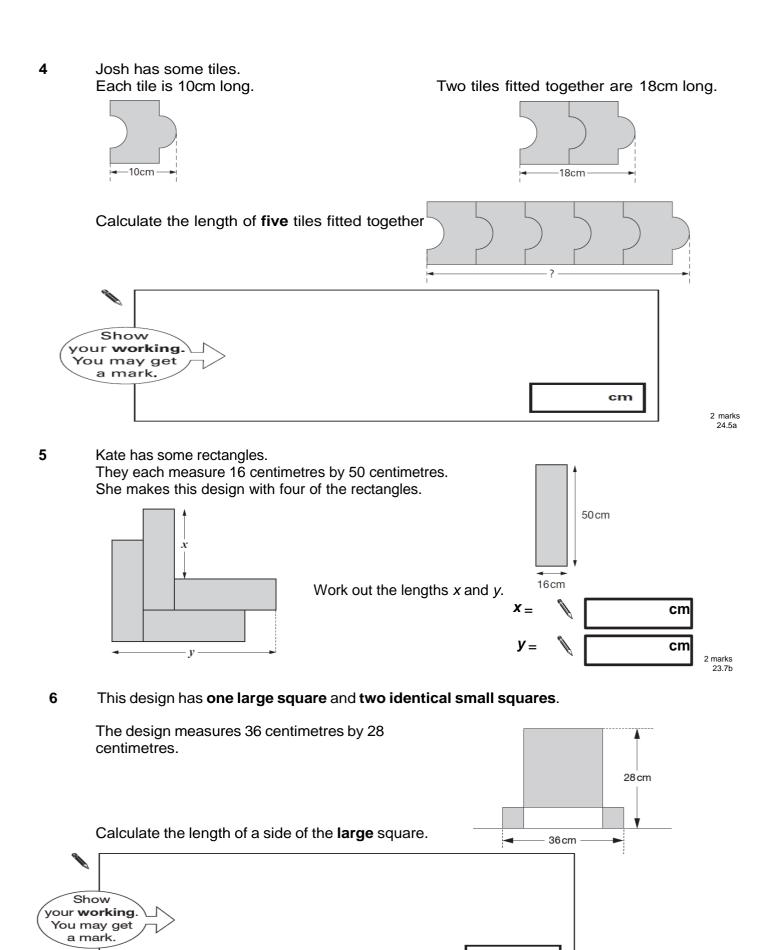

Calculate the **diameter** of a small circle.

2 marks 25.6b Joe has two strips of card. Each strip is 36 centimetres long. One strip is divided into three equal parts.

The other strip is divided into four equal parts.

Joe uses the two strips to make this shape. What is the total length of Joe's shape?

10